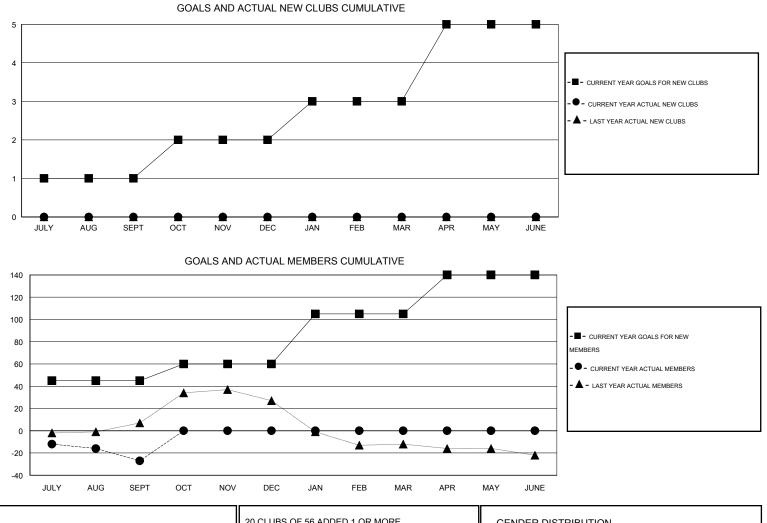

## GMT: HARVEY WHITLEY

|          | MISSISSIPPI |
|----------|-------------|
| LUCATION |             |

GMT CA 1

| Clubs                 |                  |           |                  |                       | Members       |                    |                                     |                    |                  |
|-----------------------|------------------|-----------|------------------|-----------------------|---------------|--------------------|-------------------------------------|--------------------|------------------|
| RESULTS FOR 2015-2016 |                  |           |                  | RESULTS FOR 2015-2016 |               |                    |                                     |                    |                  |
| QUARTER               | NEW CLUB<br>GOAL | NEW CLUBS | DROPPED<br>CLUBS | NET<br>GAIN/LOSS      | QUARTER       | NEW MEMBER<br>GOAL | CHARTER AND<br>NEW MEMBERS<br>ADDED | DROPPED<br>MEMBERS | NET<br>GAIN/LOSS |
| JULY/AUG/SEPT         | 1                | 0         | 0                | 0                     | JULY/AUG/SEPT | 45                 | 39                                  | 66                 | -27              |
| OCT/NOV/DEC           | 1                | 0         | 0                | 0                     | OCT/NOV/DEC   | 15                 | 0                                   | 0                  | 0                |
| JAN/FEB/MAR           | 1                | 0         | 0                | 0                     | JAN/FEB/MAR   | 45                 | 0                                   | 0                  | 0                |
| APR/MAY/JUNE          | 2                | 0         | 0                | 0                     | APR/MAY/JUNE  | 35                 | 0                                   | 0                  | 0                |